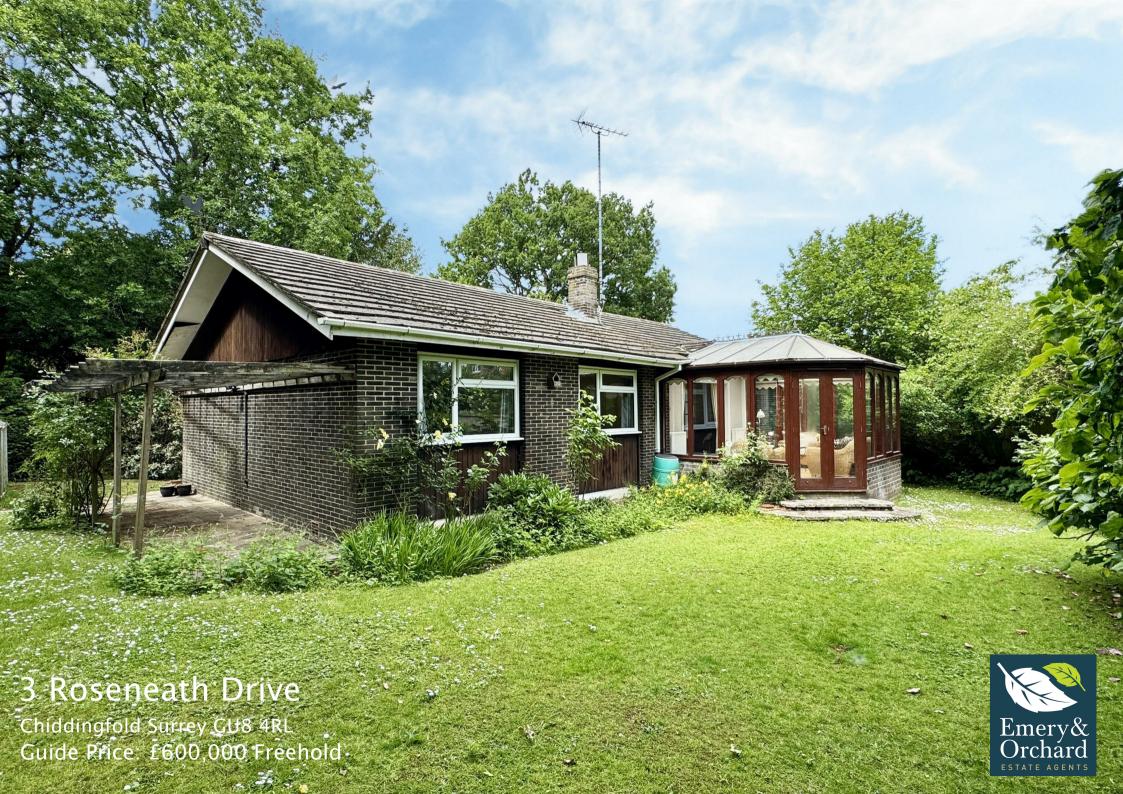

- Tucked Away YetConvenient Location
- Secluded Wrap AroundSoutherly Facing Gardens
- Potential To Renovate & Improve
- Sitting Room
- Dining Room
- Conservatory
- Kitchen
- Three Bedrooms & Shower Room
- Driveway & Garage
- No Onward Chain

An opportunity to acquire a three bedroom detached single storey home, in need of modernisation and improvement, set at the end of a small private driveway in attractive and secluded gardens that surround the property. The property provides well planned accommodation that includes a delightful sitting room, dining room, large conservatory, kitchen, three bedrooms and a shower room. Outside there is a driveway and garage. The property occupies a great location close to the village centre with its excellent local shops, services, public houses, bus routes, St Mary's C of E primary school and only 2 miles from the station.