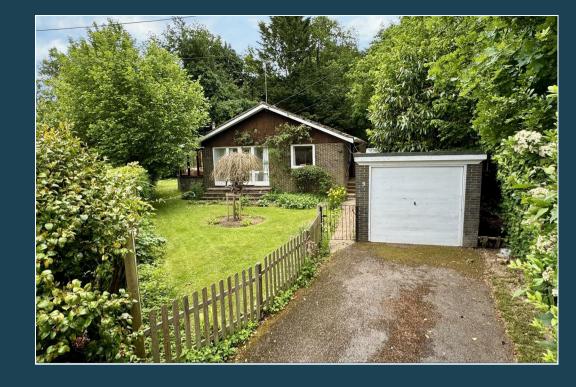

- Tucked Away YetConvenient Location
- Secluded Wrap AroundSoutherly Facing Gardens
- Potential To Renovate & Improve
- Sitting Room
- Dining Room
- Conservatory
- Kitchen
- Three Bedrooms & Shower Room
- Driveway & Garage
- No Onward Chain

An opportunity to acquire a three bedroom detached single storey home, in need of modernisation and improvement, set at the end of a small private driveway in attractive and secluded gardens that surround the property. The property provides well planned accommodation that includes a delightful sitting room, dining room, large conservatory, kitchen, three bedrooms and a shower room. Outside there is a driveway and garage. The property occupies a great location close to the village centre with its excellent local shops, services, public houses, bus routes, St Mary's C of E primary school and only 2 miles from the station.