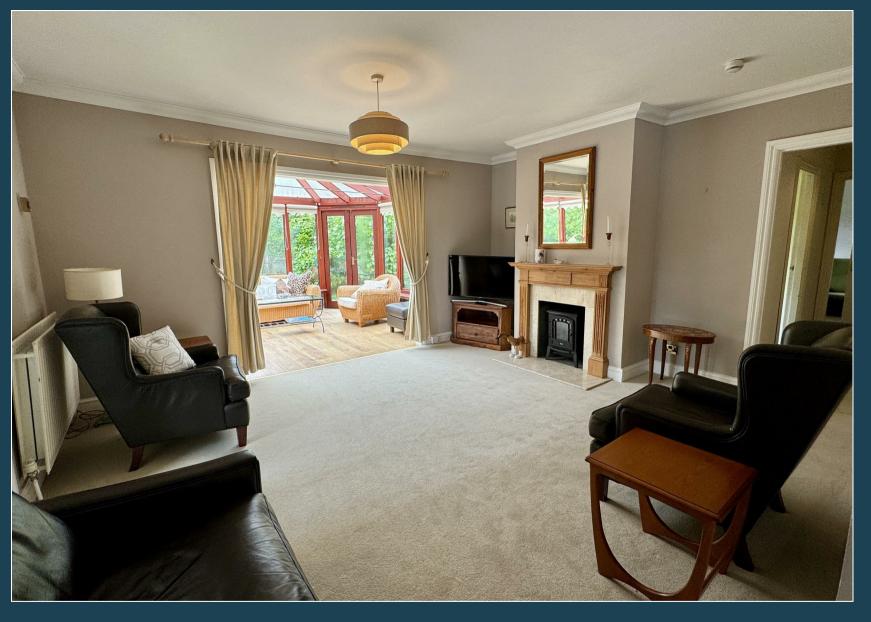

- Tucked Away YetConvenient Location
- Secluded Wrap AroundSoutherly Facing Gardens
- Potential To Renovate & Improve
- Sitting Room
- Dining Room
- Conservatory
- Kitchen
- Three Bedrooms & Shower Room
- Driveway & Garage
- No Onward Chain

An opportunity to acquire a three bedroom detached single storey home, in need of modernisation and improvement, set at the end of a small private driveway in attractive and secluded gardens that surround the property. The property provides well planned accommodation that includes a delightful sitting room, dining room, large conservatory, kitchen, three bedrooms and a shower room. Outside there is a driveway and garage. The property occupies a great location close to the village centre with its excellent local shops, services, public houses, bus routes, St Mary's C of E primary school and only 2 miles from the station.