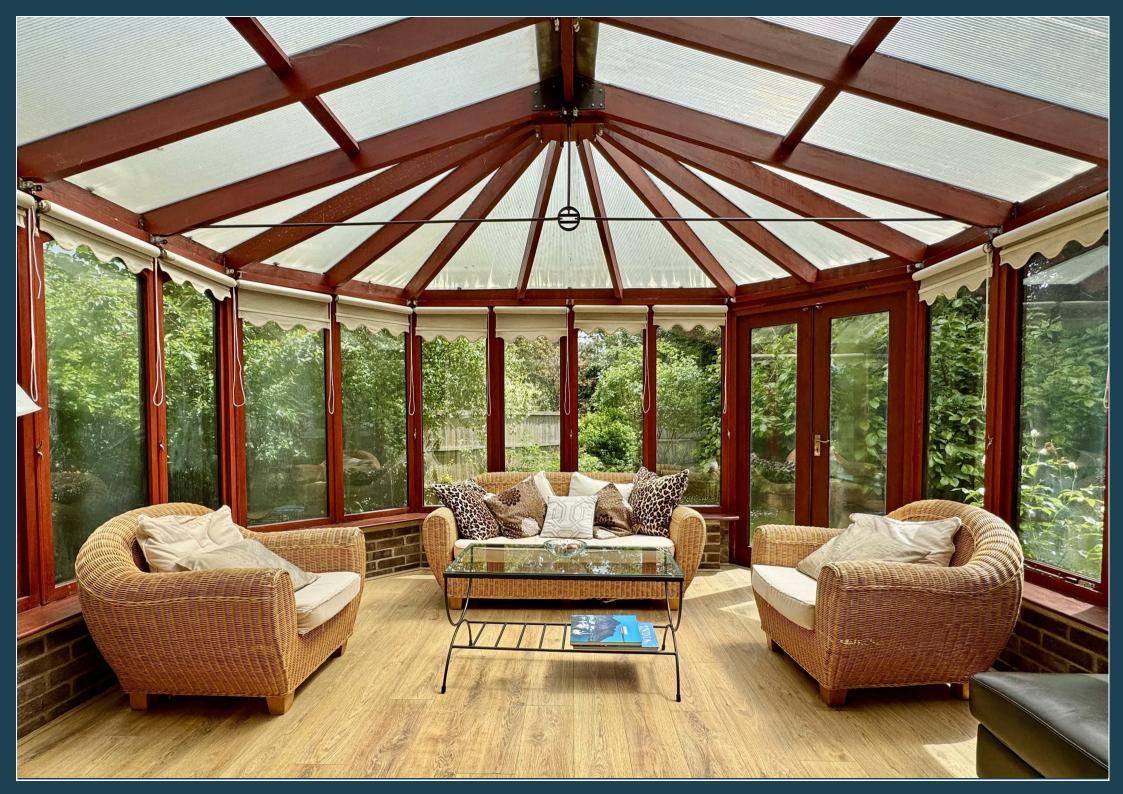

- Tucked Away YetConvenient Location
- Secluded Wrap AroundSoutherly Facing Gardens
- Potential To Renovate & Improve
- Sitting Room
- Dining Room
- Conservatory
- Kitchen
- Three Bedrooms & Shower Room
- Driveway & Garage
- No Onward Chain

An opportunity to acquire a three bedroom detached single storey home, in need of modernisation and improvement, set at the end of a small private driveway in attractive and secluded gardens that surround the property. The property provides well planned accommodation that includes a delightful sitting room, dining room, large conservatory, kitchen, three bedrooms and a shower room. Outside there is a driveway and garage. The property occupies a great location close to the village centre with its excellent local shops, services, public houses, bus routes, St Mary's C of E primary school and only 2 miles from the station.